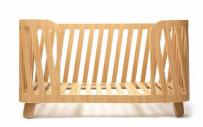

### MUKA EXT 140

| PRODUCT NAME             | MUKA EXT 140                                                                                                                                                                                                                                                                                                                                                                                                                                                                                                                                                                                                                                                               |                    |
|--------------------------|----------------------------------------------------------------------------------------------------------------------------------------------------------------------------------------------------------------------------------------------------------------------------------------------------------------------------------------------------------------------------------------------------------------------------------------------------------------------------------------------------------------------------------------------------------------------------------------------------------------------------------------------------------------------------|--------------------|
| EAN                      | 3760287002292                                                                                                                                                                                                                                                                                                                                                                                                                                                                                                                                                                                                                                                              |                    |
| MARKETING<br>DESCRIPTION | The MUKA 140 cm extension allows you to transform the 90 cm base into a 140 x 70 cm cot, which includes 3 different positions: Closed bed, Bed with a small opening (which prevents the child from falling) or Bed with a large opening (which allows a parent to sit next to their child to read a story for example).  For the mattress, you can choose the extension Mattress 140 or a complete mattress 70 x 140 cm thicker and firmer optional)  Attention: Please check the compatibility of your MUKA 90 bed base version before purchasing the 140cm extension. This product does not include the bed base, the extension cannot be used without the MUKA 90 base. |                    |
| SPECIFICATIONS           | Extension of the evolutionary bed in birch plywood, oak decor.  Dimension of the Bed: 70 x 140 x H 80 cm  Can be used for up to 6 years.  Metal structure.  3 positions Closed, Small opening, Large opening  Made in the EU by Charlie Crane  Do-it-yourself installation  Complies with standard NF EN 716 (2008) + A1 (2013).  Does not include the mattress (extension 70×50 cm or complete mattress 140 x 70 cm in option)                                                                                                                                                                                                                                            |                    |
| COMPOSITION              | Extension of the evolutionary bed in birch plywood, oak decor.                                                                                                                                                                                                                                                                                                                                                                                                                                                                                                                                                                                                             |                    |
| PRODUCT                  | Width: 70,00 cm                                                                                                                                                                                                                                                                                                                                                                                                                                                                                                                                                                                                                                                            | Height: 80,00 cm   |
| DIMENSIONS               | Length: 140,00 cm                                                                                                                                                                                                                                                                                                                                                                                                                                                                                                                                                                                                                                                          | Weight: 13,00 kg   |
| PACKAGING                | 2 side panels of 50 cm each<br>2 opening finishing panels<br>2 flat baseboards 20 cm / 50 cm<br>1 extension of bed base in medium 70 x 50 cm<br>1 bag of screws and bolts<br>1 user manual EN, FR, DE, NL, ES, IT                                                                                                                                                                                                                                                                                                                                                                                                                                                          |                    |
| PACKAGING                | Width: 72,00 cm                                                                                                                                                                                                                                                                                                                                                                                                                                                                                                                                                                                                                                                            | Depth: 10,00 cm    |
| DIMENSIONS               | Length: 62,00 cm                                                                                                                                                                                                                                                                                                                                                                                                                                                                                                                                                                                                                                                           | Weight: 12,50 kg   |
| RECOMMENDED PUBLIC PRICE | Euro: 279,00 €                                                                                                                                                                                                                                                                                                                                                                                                                                                                                                                                                                                                                                                             | Dollars: 164,00 \$ |