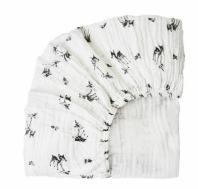

### MUKA SHEET FAWN 90

| PRODUCT NAME                | Housse Faon Rose In April                                                                                                                                                                                                                                                                                                                                                                                                                     |                   |
|-----------------------------|-----------------------------------------------------------------------------------------------------------------------------------------------------------------------------------------------------------------------------------------------------------------------------------------------------------------------------------------------------------------------------------------------------------------------------------------------|-------------------|
| EAN                         | 3760287003244                                                                                                                                                                                                                                                                                                                                                                                                                                 |                   |
| MARKETING<br>DESCRIPTION    | Rose in April is a young French brand of decoration accessories. Elodie, the creator of Rose in April is inspired by the things she would like to have in her child's room if she was still a little girl. Thus, she invents colorful, cheerful and funny pieces. The Fawn print is one of the brand's best sellers.  The Rose in April fitted sheets are made of 100% cotton muslin. Its softness is incomparable and its touch so pleasant. |                   |
| SPECIFICATIONS              | Fitted sheet in washed cotton muslin Very soft and very comfortable 100% cotton Dimension 90 x 70 cm Made by Rose in April in Portugal for Charlie Crane                                                                                                                                                                                                                                                                                      |                   |
| COMPOSITION                 | 100% cotton                                                                                                                                                                                                                                                                                                                                                                                                                                   |                   |
| PRODUCT                     | Width: 70,00 cm                                                                                                                                                                                                                                                                                                                                                                                                                               | Height: 0,00 cm   |
| DIMENSIONS                  | Length: 90,00 cm                                                                                                                                                                                                                                                                                                                                                                                                                              | Weight: 0,20 kg   |
| PACKAGING                   | Width: 0,00 cm                                                                                                                                                                                                                                                                                                                                                                                                                                | Depth: 0,00 cm    |
| DIMENSIONS                  | Length: 0,00 cm                                                                                                                                                                                                                                                                                                                                                                                                                               | Weight: 0,00 kg   |
| RECOMMENDED<br>PUBLIC PRICE | Euro: 34,00 €                                                                                                                                                                                                                                                                                                                                                                                                                                 | Dollars: 18,00 \$ |