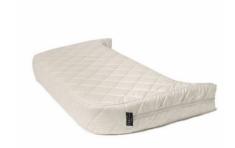

#### MUKA **COVER BAMBOO 90**

| PRODUCT NAME             |                                                                                                                                                                                                                                               |                   |
|--------------------------|-----------------------------------------------------------------------------------------------------------------------------------------------------------------------------------------------------------------------------------------------|-------------------|
| EAN                      | 3760287003237                                                                                                                                                                                                                                 |                   |
| MARKETING<br>DESCRIPTION | This mattress protector, perfectly adapted to the size of the MUKA mattress, will protect it very effectively against stains of any kind. Its Bamboo fabric allows excellent ventilation of the mattress.                                     |                   |
| SPECIFICATIONS           | Mattress Protector made of Bamboo Viscose Sponge (80% Viscose – 20 % Polyester). Ultra soft, breathable, fresh and highly absorbent. Membrane 100% PU. Certified Oekotex. Anti-Allergic. Washable at 60°. Made in Portugal for Charlie Crane. |                   |
| COMPOSITION              | Mattress Protector made of Bamboo Viscose Sponge (80% Viscose – 20 % Polyester).<br>Membrane 100% PU.                                                                                                                                         |                   |
| PRODUCT<br>DIMENSIONS    | Width: 70,00 cm                                                                                                                                                                                                                               | Height: 0,00 cm   |
|                          | Length: 90,00 cm                                                                                                                                                                                                                              | Weight: 0,30 kg   |
| PACKAGING<br>DIMENSIONS  | Width: 0,00 cm                                                                                                                                                                                                                                | Depth: 0,00 cm    |
|                          | Length: 0,00 cm                                                                                                                                                                                                                               | Weight: 0,00 kg   |
| RECOMMENDED PUBLIC PRICE | Euro: 25,00 €                                                                                                                                                                                                                                 | Dollars: 19,00 \$ |