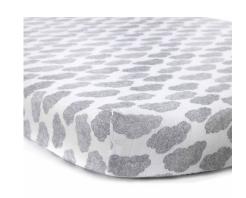

### MUKA PAPUCHE CLOUD 140

376028700215

| PRODUCT NAME             | Housse Papuche Moumout                                                                                                                                                                |                   |
|--------------------------|---------------------------------------------------------------------------------------------------------------------------------------------------------------------------------------|-------------------|
| EAN                      | 3760287002155                                                                                                                                                                         |                   |
| MARKETING<br>DESCRIPTION | Have you ever touched a washed cotton muslin sheet? Because once you do, you'll never want anything else for your baby again. Its softness is incomparable and its touch so pleasant. |                   |
| SPECIFICATIONS           | Fitted sheet in washed cotton percale Very soft and very comfortable 100% cotton Dimensions: 70 x 140 cm Made in Portugal for Charlie Crane                                           |                   |
| COMPOSITION              | 100% cotton                                                                                                                                                                           |                   |
| PRODUCT<br>DIMENSIONS    | Width: 70,00 cm                                                                                                                                                                       | Height: 0,00 cm   |
|                          | Length: 140,00 cm                                                                                                                                                                     | Weight: 0,30 kg   |
| PACKAGING<br>DIMENSIONS  | Width: 0,00 cm                                                                                                                                                                        | Depth: 0,00 cm    |
|                          | Length: 0,00 cm                                                                                                                                                                       | Weight: 0,00 kg   |
| RECOMMENDED PUBLIC PRICE | Euro: 39,00 €                                                                                                                                                                         | Dollars: 26,00 \$ |