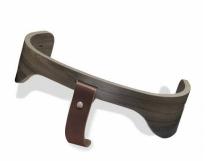

| PRODUCT NAME                | TIBU Guard Walnut with Harness, Crotch, screws and manual                                                                                                                                                                                                                                                                                                                                                                                                                                                         |                   |
|-----------------------------|-------------------------------------------------------------------------------------------------------------------------------------------------------------------------------------------------------------------------------------------------------------------------------------------------------------------------------------------------------------------------------------------------------------------------------------------------------------------------------------------------------------------|-------------------|
| EAN                         | 3760287001424                                                                                                                                                                                                                                                                                                                                                                                                                                                                                                     |                   |
| MARKETING<br>DESCRIPTION    | <ul> <li>The Baby Set will allow you to use the TIBU chair for your baby from about 6 to 36 months. This Tibu Baby Set Walnut is to be used for the TIBU Black Edition chair only.</li> <li>It includes: <ul> <li>A wooden wrap-around belt;</li> <li>A leather crotch;</li> <li>A 3-point safety harness.</li> </ul> </li> <li>For babies from 6 to 18 months, it is recommended to use the cushions, which provide better support for the child.</li> <li>The optional shelf can be attached on top.</li> </ul> |                   |
| SPECIFICATIONS              | To be used when infant can sit unaided to 36 months old.<br>Conforms to the European Standard EN14988+A1:2012<br>Not delivered pre-assembled. Easy installation using the included Allen key.<br>Optional pair of suitable cushions.<br>Delivered with two types of caster suitable for floor type (hard/soft).<br>Design: Gaspard Tiné-Bérès and Tristan Kopp/ Re-Do Studio for Charlie Crane<br>Patented model<br>Made in the European Union                                                                    |                   |
| COMPOSITION                 | <ul> <li>Inside : Multi-layered birch-veneered. Outside Walnut CPL Decor</li> <li>Crotch strap in Italian leather, hand-made in France.</li> </ul>                                                                                                                                                                                                                                                                                                                                                                |                   |
| MAINTENANCE                 | The product can be cleaned with a clean, dry and soft cloth. Never use liquids, solvents, thinners, alcohols, abrasives, etc.                                                                                                                                                                                                                                                                                                                                                                                     |                   |
| PRODUCT                     | Width: 19,00 cm                                                                                                                                                                                                                                                                                                                                                                                                                                                                                                   | Height: 10,00 cm  |
| DIMENSIONS                  | Length: 37,00 cm                                                                                                                                                                                                                                                                                                                                                                                                                                                                                                  | Weight: 0,47 kg   |
| PACKAGING                   | 1 wooden belt<br>1 leather crotch strap<br>1 harness<br>1 bag of screws<br>1 user manual (FR/EN/DE/NL/IT/ES)                                                                                                                                                                                                                                                                                                                                                                                                      |                   |
| PACKAGING                   | Width: 21,00 cm                                                                                                                                                                                                                                                                                                                                                                                                                                                                                                   | Depth: 10,00 cm   |
| DIMENSIONS                  | Length: 37,00 cm                                                                                                                                                                                                                                                                                                                                                                                                                                                                                                  | Weight: 0,52 kg   |
| RECOMMENDED<br>PUBLIC PRICE | Euro: 69,00 €                                                                                                                                                                                                                                                                                                                                                                                                                                                                                                     | Dollars: 59,00 \$ |