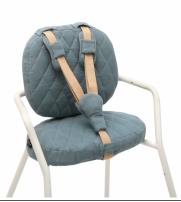

# TIBU KIT DIAMOND BLUE

| PRODUCT NAME                                            | TIBU KIT Covers Diamond Blue + Cushions                                                                                                                                                                                                                                              |                 |
|---------------------------------------------------------|--------------------------------------------------------------------------------------------------------------------------------------------------------------------------------------------------------------------------------------------------------------------------------------|-----------------|
| EAN                                                     | 3760287001134                                                                                                                                                                                                                                                                        |                 |
| MARKETING<br>DESCRIPTION                                | The TIBU pair of cushions are perfectly compatible with the TIBU high chair. They are ideal to allow you to support babies around 6 to 18 months old.<br>Entirely detachable and machine washable, the cushions take no time at all to position on the back and seat of TIBU chairs. |                 |
| SPECIFICATIONS                                          | <ul> <li>To be used when infant can sit unaided to 18/24 months old</li> <li>Conforms to the European Standard EN14988+A1:2012</li> </ul>                                                                                                                                            |                 |
| COMPOSITION                                             | <ul> <li>Covers : quilted fabric and lining 100% cotton</li> <li>Cushions: fabric 100% Cotton &amp; filling 100% Polyether Foam</li> </ul>                                                                                                                                           |                 |
| WASH                                                    | <ul> <li>Warning: only the covers are washable</li> <li>Machine washable on gentle cycle 30°</li> <li>Spin max 800 rpm</li> <li>Do not tumble dry</li> </ul>                                                                                                                         |                 |
| PRODUCT         Width: 27,00 cm         Height: 8,00 cm |                                                                                                                                                                                                                                                                                      | Height: 8,00 cm |
| DIMENSIONS                                              | Length: 35,00 cm Weight: 0,35 kg                                                                                                                                                                                                                                                     |                 |
| PACKAGING                                               | <ul> <li>2 Diamond Blue Cushion Covers</li> <li>2 foam pads</li> <li>2 shoulder pads</li> <li>1 crotch protector</li> </ul>                                                                                                                                                          |                 |
| PACKAGING                                               | Width: 27,00 cm                                                                                                                                                                                                                                                                      | Depth: 8,00 cm  |
| DIMENSIONS                                              | Length: 35,00 cm                                                                                                                                                                                                                                                                     | Weight: 0,35 kg |
| RECOMMENDED<br>PUBLIC PRICE                             | Euro: 24,50 €         Dollars: 29,50 \$                                                                                                                                                                                                                                              |                 |