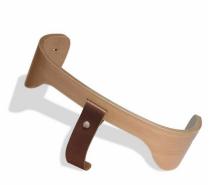

| PRODUCT NAME                | TIBU Guard Walnut with Harness, Crotch, screws and manual                                                                                                                                                                                                                                                                                                                                                                                                                                                         |                   |
|-----------------------------|-------------------------------------------------------------------------------------------------------------------------------------------------------------------------------------------------------------------------------------------------------------------------------------------------------------------------------------------------------------------------------------------------------------------------------------------------------------------------------------------------------------------|-------------------|
| EAN                         | 3760287001424                                                                                                                                                                                                                                                                                                                                                                                                                                                                                                     |                   |
| MARKETING<br>DESCRIPTION    | <ul> <li>The Baby Set will allow you to use the TIBU chair for your baby from about 6 to 36 months. This Tibu Baby Set Walnut is to be used for the TIBU Black Edition chair only.</li> <li>It includes: <ul> <li>A wooden wrap-around belt;</li> <li>A leather crotch;</li> <li>A 3-point safety harness.</li> </ul> </li> <li>For babies from 6 to 18 months, it is recommended to use the cushions, which provide better support for the child.</li> <li>The optional shelf can be attached on top.</li> </ul> |                   |
| SPECIFICATIONS              | To be used when infant can sit unaided to 36 months old.<br>Conforms to the European Standard EN14988+A1:2012<br>Not delivered pre-assembled. Easy installation using the included Allen key.<br>Optional pair of suitable cushions.<br>Delivered with two types of caster suitable for floor type (hard/soft).<br>Design: Gaspard Tiné-Bérès and Tristan Kopp/ Re-Do Studio for Charlie Crane<br>Patented model<br>Made in the European Union                                                                    |                   |
| COMPOSITION                 | <ul> <li>Inside : Multi-layered birch-veneered. Outside Walnut CPL Decor</li> <li>Crotch strap in Italian leather, hand-made in France.</li> </ul>                                                                                                                                                                                                                                                                                                                                                                |                   |
| MAINTENANCE                 | The product can be cleaned with a clean, dry and soft cloth. Never use liquids, solvents, thinners, alcohols, abrasives, etc.                                                                                                                                                                                                                                                                                                                                                                                     |                   |
| PRODUCT                     | Width: 19,00 cm                                                                                                                                                                                                                                                                                                                                                                                                                                                                                                   | Height: 10,00 cm  |
| DIMENSIONS                  | Length: 37,00 cm                                                                                                                                                                                                                                                                                                                                                                                                                                                                                                  | Weight: 0,47 kg   |
| PACKAGING                   | 1 wooden belt<br>1 leather crotch strap<br>1 harness<br>1 bag of screws<br>1 user manual (FR/EN/DE/NL/IT/ES)                                                                                                                                                                                                                                                                                                                                                                                                      |                   |
| PACKAGING                   | Width: 21,00 cm                                                                                                                                                                                                                                                                                                                                                                                                                                                                                                   | Depth: 10,00 cm   |
| DIMENSIONS                  | Length: 37,00 cm                                                                                                                                                                                                                                                                                                                                                                                                                                                                                                  | Weight: 0,52 kg   |
| RECOMMENDED<br>PUBLIC PRICE | Euro: 69,00 €                                                                                                                                                                                                                                                                                                                                                                                                                                                                                                     | Dollars: 59,00 \$ |