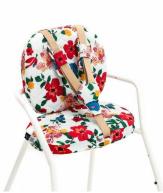

## TIBU KIT HIBISCUS

| PRODUCT NAME                | TIBU Hibiscus Covers + Cushions                                                                                                                                                                                                                                                                                                                                                                                                                                                                                                                                                                                                                                                                                                                                                                                                                                                                                                                                                                                                                                                                                                    |                 |
|-----------------------------|------------------------------------------------------------------------------------------------------------------------------------------------------------------------------------------------------------------------------------------------------------------------------------------------------------------------------------------------------------------------------------------------------------------------------------------------------------------------------------------------------------------------------------------------------------------------------------------------------------------------------------------------------------------------------------------------------------------------------------------------------------------------------------------------------------------------------------------------------------------------------------------------------------------------------------------------------------------------------------------------------------------------------------------------------------------------------------------------------------------------------------|-----------------|
| EAN                         | 3760287001172                                                                                                                                                                                                                                                                                                                                                                                                                                                                                                                                                                                                                                                                                                                                                                                                                                                                                                                                                                                                                                                                                                                      |                 |
| MARKETING<br>DESCRIPTION    | <ul> <li>Le Petit Lucas du Tertre x Charlie Crane Collaboration         Charlie Crane and the ethnic and responsible brand le Petit Lucas du Tertre have started a collaboration on one of the iconic prints of this retro folk brand: Hibiscus.         The 100% cotton Hibiscus fabric is made using Indian printing, weaving and handcrafting techniques: Frame printing, which works like a stencil. On a large frame is stretched a canvas. This canvas is pierced with small holes through which the dye will pass to form the drawing on the fabric underneath. There are as many frames as there are colors, each color coming to rest next to each other.An indispensable item from birth to around 7 months, the LEVO can be integrated perfectly into your interior.     </li> <li>Hibiscus cushions:         The TIBU pair of cushions are perfectly compatible with the TIBU high chair. They are ideal to allow you to support babies around 6 to 18 months old.         Entirely detachable and machine washable, the cushions take no time at all to position on the back and seat of TIBU chairs.     </li> </ul> |                 |
| SPECIFICATIONS              | <ul> <li>To be used when infant can sit unaided to 18/24 months old</li> <li>Conforms to the European Standard EN14988+A1:2012</li> </ul>                                                                                                                                                                                                                                                                                                                                                                                                                                                                                                                                                                                                                                                                                                                                                                                                                                                                                                                                                                                          |                 |
| COMPOSITION                 | <ul> <li>Covers: quilted Fabric 100% cotton printed using Indian printing, weaving and handicraft techniques</li> <li>Cushions: fabric 100% Cotton &amp; filling 100% Polyether Foam</li> </ul>                                                                                                                                                                                                                                                                                                                                                                                                                                                                                                                                                                                                                                                                                                                                                                                                                                                                                                                                    |                 |
| WASH                        | <ul> <li>Warning: only the covers are washable</li> <li>Machine washable on gentle cycle 30°</li> <li>Spin max 800 rpm</li> <li>Do not tumble dry</li> </ul>                                                                                                                                                                                                                                                                                                                                                                                                                                                                                                                                                                                                                                                                                                                                                                                                                                                                                                                                                                       |                 |
| PRODUCT                     | Width: 27,00 cm                                                                                                                                                                                                                                                                                                                                                                                                                                                                                                                                                                                                                                                                                                                                                                                                                                                                                                                                                                                                                                                                                                                    | Height: 8,00 cm |
| DIMENSIONS                  | Length: 35,00 cm                                                                                                                                                                                                                                                                                                                                                                                                                                                                                                                                                                                                                                                                                                                                                                                                                                                                                                                                                                                                                                                                                                                   | Weight: 0,35 kg |
| PACKAGING                   | <ul> <li>2 Hibiscus Le Petit Lucas du Tertre Cushion Covers</li> <li>2 foam pads</li> <li>2 shoulder pads</li> <li>1 crotch protector</li> </ul>                                                                                                                                                                                                                                                                                                                                                                                                                                                                                                                                                                                                                                                                                                                                                                                                                                                                                                                                                                                   |                 |
| PACKAGING                   | Width: 27,00 cm                                                                                                                                                                                                                                                                                                                                                                                                                                                                                                                                                                                                                                                                                                                                                                                                                                                                                                                                                                                                                                                                                                                    | Depth: 8,00 cm  |
| DIMENSIONS                  | Length: 35,00 cm                                                                                                                                                                                                                                                                                                                                                                                                                                                                                                                                                                                                                                                                                                                                                                                                                                                                                                                                                                                                                                                                                                                   | Weight: 0,35 kg |
| RECOMMENDED<br>PUBLIC PRICE | Euro: 49,00 € Dollars: 59,00 \$                                                                                                                                                                                                                                                                                                                                                                                                                                                                                                                                                                                                                                                                                                                                                                                                                                                                                                                                                                                                                                                                                                    |                 |