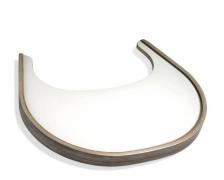

| PRODUCT NAME                | TIBU Guard Walnut with Harness, Crotch, screws and manual                                                                                                                                                                                                                                                                                                                                                                                                                                                         |                   |
|-----------------------------|-------------------------------------------------------------------------------------------------------------------------------------------------------------------------------------------------------------------------------------------------------------------------------------------------------------------------------------------------------------------------------------------------------------------------------------------------------------------------------------------------------------------|-------------------|
| EAN                         | 3760287001424                                                                                                                                                                                                                                                                                                                                                                                                                                                                                                     |                   |
| MARKETING<br>DESCRIPTION    | <ul> <li>The Baby Set will allow you to use the TIBU chair for your baby from about 6 to 36 months. This Tibu Baby Set Walnut is to be used for the TIBU Black Edition chair only.</li> <li>It includes: <ul> <li>A wooden wrap-around belt;</li> <li>A leather crotch;</li> <li>A 3-point safety harness.</li> </ul> </li> <li>For babies from 6 to 18 months, it is recommended to use the cushions, which provide better support for the child.</li> <li>The optional shelf can be attached on top.</li> </ul> |                   |
| SPECIFICATIONS              | To be used when infant can sit unaided to 36 months old.<br>Conforms to the European Standard EN14988+A1:2012<br>Not delivered pre-assembled. Easy installation using the included Allen key.<br>Optional pair of suitable cushions.<br>Delivered with two types of caster suitable for floor type (hard/soft).<br>Design: Gaspard Tiné-Bérès and Tristan Kopp/ Re-Do Studio for Charlie Crane<br>Patented model<br>Made in the European Union                                                                    |                   |
| COMPOSITION                 | <ul> <li>Inside : Multi-layered birch-veneered. Outside Walnut CPL Decor</li> <li>Crotch strap in Italian leather, hand-made in France.</li> </ul>                                                                                                                                                                                                                                                                                                                                                                |                   |
| MAINTENANCE                 | The product can be cleaned with a clean, dry and soft cloth. Never use liquids, solvents, thinners, alcohols, abrasives, etc.                                                                                                                                                                                                                                                                                                                                                                                     |                   |
| PRODUCT                     | Width: 19,00 cm                                                                                                                                                                                                                                                                                                                                                                                                                                                                                                   | Height: 10,00 cm  |
| DIMENSIONS                  | Length: 37,00 cm                                                                                                                                                                                                                                                                                                                                                                                                                                                                                                  | Weight: 0,47 kg   |
| PACKAGING                   | 1 wooden belt<br>1 leather crotch strap<br>1 harness<br>1 bag of screws<br>1 user manual (FR/EN/DE/NL/IT/ES)                                                                                                                                                                                                                                                                                                                                                                                                      |                   |
| PACKAGING                   | Width: 21,00 cm                                                                                                                                                                                                                                                                                                                                                                                                                                                                                                   | Depth: 10,00 cm   |
| DIMENSIONS                  | Length: 37,00 cm                                                                                                                                                                                                                                                                                                                                                                                                                                                                                                  | Weight: 0,52 kg   |
| RECOMMENDED<br>PUBLIC PRICE | Euro: 69,00 €                                                                                                                                                                                                                                                                                                                                                                                                                                                                                                     | Dollars: 59,00 \$ |