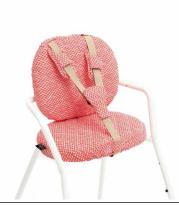

# TIBU KIT DIAMOND RED

| PRODUCT NAME                          | TIBU Diamond Red Covers + Cushions                                                                                                                                                                                                                                                   |                   |
|---------------------------------------|--------------------------------------------------------------------------------------------------------------------------------------------------------------------------------------------------------------------------------------------------------------------------------------|-------------------|
| EAN                                   | 3760287001141                                                                                                                                                                                                                                                                        |                   |
| MARKETING<br>DESCRIPTION              | The TIBU pair of cushions are perfectly compatible with the TIBU high chair. They are ideal to allow you to support babies around 6 to 18 months old.<br>Entirely detachable and machine washable, the cushions take no time at all to position on the back and seat of TIBU chairs. |                   |
| SPECIFICATIONS                        | <ul> <li>To be used when infant can sit unaided to 18/24 months old</li> <li>Conforms to the European Standard EN14988+A1:2012</li> </ul>                                                                                                                                            |                   |
| COMPOSITION                           | <ul> <li>Covers : quilted fabric and lining 100% cotton</li> <li>Cushions: fabric 100% Cotton &amp; filling 100% Polyether Foam</li> </ul>                                                                                                                                           |                   |
| WASH                                  | <ul> <li>Warning: only the covers are washable</li> <li>Machine washable on gentle cycle 30°</li> <li>Spin max 800 rpm</li> <li>Do not tumble dry</li> </ul>                                                                                                                         |                   |
| PRODUCT                               | Width: 27,00 cm                                                                                                                                                                                                                                                                      | Height: 8,00 cm   |
| DIMENSIONS                            | Length: 35,00 cm Weight: 0,35 kg                                                                                                                                                                                                                                                     |                   |
| PACKAGING                             | <ul> <li>2 cushion covers Camel</li> <li>2 filling foams</li> <li>2 shoulder protectors</li> <li>1 crotch protector</li> </ul>                                                                                                                                                       |                   |
| PACKAGING Width: 27,00 cm Depth: 8,00 |                                                                                                                                                                                                                                                                                      | Depth: 8,00 cm    |
| DIMENSIONS                            | Length: 35,00 cm                                                                                                                                                                                                                                                                     | Weight: 0,35 kg   |
| RECOMMENDED<br>PUBLIC PRICE           | Euro: 49,00 €                                                                                                                                                                                                                                                                        | Dollars: 24,50 \$ |