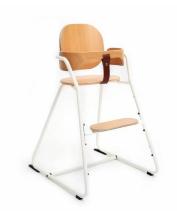

Charlie Crane

PARIS

TIBU - 01 JUN 2022

Charlie Crane 10 bis, rue Bisson - 75020 Paris FRANCE charliecraneparis.com

| PRODUCT NAME             | Tibu High Chair - White Frame + Tibu Guard                                                                                                                                                                                                                                                                                                                                                                                                                                                                                                                                                                                                                                |                  |
|--------------------------|---------------------------------------------------------------------------------------------------------------------------------------------------------------------------------------------------------------------------------------------------------------------------------------------------------------------------------------------------------------------------------------------------------------------------------------------------------------------------------------------------------------------------------------------------------------------------------------------------------------------------------------------------------------------------|------------------|
| EAN                      | 3770003921165                                                                                                                                                                                                                                                                                                                                                                                                                                                                                                                                                                                                                                                             |                  |
| MARKETING<br>DESCRIPTION | Do you dream of an attractive and flexible highchair? Charlie Crane has created one!<br>The TIBU chair whose simple design was inspired by 1950s French industrial design is a real<br>success. Available in several colors, it offers different seating configurations thus allowing it to<br>be used from the age of 6 months (with Baby Set) to 8 year and over.<br>An optional pair of table top, belts and seat cushions are offered and are advised for infants<br>aged 6 to 18 months.<br>The Baby Set can be used for babies from 6 to 36 months.<br>It includes:<br><ul> <li>1 wooden belt</li> <li>1 leather crotch strap</li> <li>1 3-point harness</li> </ul> |                  |
| SPECIFICATIONS           | <ul> <li>To be used when infant can sit unaided (with Baby Set) to 6 years old</li> <li>2 sitting positions and 3 step-foot positions allow the chair to be adapted to the child's height</li> <li>Conforms to the European Standard EN14988:2017+A1:2020</li> <li>Not delivered pre-assembled. Easy installation using the included Allen key</li> <li>Optional pair of suitable cushions</li> <li>Design: Gaspard Tiné-Bérès and Tristan Kopp/ Re-Do Studio for Charlie Crane</li> <li>Patented model</li> <li>Product size: 84 x 59 x 52 cm</li> <li>Height of the seat: 54 cm without cushion / 57 cm with cushion</li> <li>Made in the European Union</li> </ul>     |                  |
| COMPOSITION              | High-Chair:<br>• ¾ inch steel-pipe frame painted with bright epoxy paint<br>• Backrest and belt: multi-layered birch-veneered European beech, matte varnish.<br>• Wooden elements: birch plywood veneered HPL beech<br>Baby Set:<br>• Multi-layered birch-veneered CPL<br>• Crotch strap in Italian leather, hand-made in France.                                                                                                                                                                                                                                                                                                                                         |                  |
| MAINTENANCE              | Only clean the high chair with soap or any other mild cleaning agent without toxic components and with warm water.                                                                                                                                                                                                                                                                                                                                                                                                                                                                                                                                                        |                  |
| PRODUCT                  | Width: 59,00 cm                                                                                                                                                                                                                                                                                                                                                                                                                                                                                                                                                                                                                                                           | Height: 52,00 cm |
| DIMENSIONS               | Length: 84,00 cm                                                                                                                                                                                                                                                                                                                                                                                                                                                                                                                                                                                                                                                          | Weight: 9,00 kg  |
| PACKAGING                | <ul> <li>High Chair:</li> <li>1 metal structure composed of a frame, two feet, reinforcing cross-bar and three footrest pieces</li> <li>1 seat, 1 backrest and 1 curved multi-layered wood footrest</li> <li>1 bag of screws and bolts including 4 floor glides</li> <li>1 user manual (FR/EN/DE/NL/IT/ES)</li> <li>Baby Set: <ul> <li>1 wooden belt</li> <li>1 leather crotch strap</li> <li>1 harness</li> <li>1 bag of screws</li> <li>1 user manual (FR/EN/DE/NL/IT/ES)</li> </ul> </li> </ul>                                                                                                                                                                        |                  |