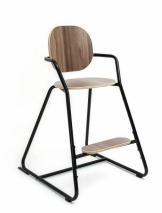

| PRODUCT NAME                | TIBU Guard Walnut with Harness, Crotch, screws and manual                                                                                                                                                                                                                                                                                                                                                                                                                                                         |                   |
|-----------------------------|-------------------------------------------------------------------------------------------------------------------------------------------------------------------------------------------------------------------------------------------------------------------------------------------------------------------------------------------------------------------------------------------------------------------------------------------------------------------------------------------------------------------|-------------------|
| EAN                         | 3760287001424                                                                                                                                                                                                                                                                                                                                                                                                                                                                                                     |                   |
| MARKETING<br>DESCRIPTION    | <ul> <li>The Baby Set will allow you to use the TIBU chair for your baby from about 6 to 36 months. This Tibu Baby Set Walnut is to be used for the TIBU Black Edition chair only.</li> <li>It includes: <ul> <li>A wooden wrap-around belt;</li> <li>A leather crotch;</li> <li>A 3-point safety harness.</li> </ul> </li> <li>For babies from 6 to 18 months, it is recommended to use the cushions, which provide better support for the child.</li> <li>The optional shelf can be attached on top.</li> </ul> |                   |
| SPECIFICATIONS              | To be used when infant can sit unaided to 36 months old.<br>Conforms to the European Standard EN14988+A1:2012<br>Not delivered pre-assembled. Easy installation using the included Allen key.<br>Optional pair of suitable cushions.<br>Delivered with two types of caster suitable for floor type (hard/soft).<br>Design: Gaspard Tiné-Bérès and Tristan Kopp/ Re-Do Studio for Charlie Crane<br>Patented model<br>Made in the European Union                                                                    |                   |
| COMPOSITION                 | <ul> <li>Inside : Multi-layered birch-veneered. Outside Walnut CPL Decor</li> <li>Crotch strap in Italian leather, hand-made in France.</li> </ul>                                                                                                                                                                                                                                                                                                                                                                |                   |
| MAINTENANCE                 | The product can be cleaned with a clean, dry and soft cloth. Never use liquids, solvents, thinners, alcohols, abrasives, etc.                                                                                                                                                                                                                                                                                                                                                                                     |                   |
| PRODUCT                     | Width: 19,00 cm                                                                                                                                                                                                                                                                                                                                                                                                                                                                                                   | Height: 10,00 cm  |
| DIMENSIONS                  | Length: 37,00 cm                                                                                                                                                                                                                                                                                                                                                                                                                                                                                                  | Weight: 0,47 kg   |
| PACKAGING                   | 1 wooden belt<br>1 leather crotch strap<br>1 harness<br>1 bag of screws<br>1 user manual (FR/EN/DE/NL/IT/ES)                                                                                                                                                                                                                                                                                                                                                                                                      |                   |
| PACKAGING                   | Width: 21,00 cm                                                                                                                                                                                                                                                                                                                                                                                                                                                                                                   | Depth: 10,00 cm   |
| DIMENSIONS                  | Length: 37,00 cm                                                                                                                                                                                                                                                                                                                                                                                                                                                                                                  | Weight: 0,52 kg   |
| RECOMMENDED<br>PUBLIC PRICE | Euro: 69,00 €                                                                                                                                                                                                                                                                                                                                                                                                                                                                                                     | Dollars: 59,00 \$ |