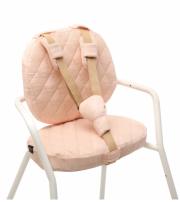

| PRODUCT NAME                | TIBU Covers Camel + Cushions                                                                                                                                                                                                                                                         |                   |
|-----------------------------|--------------------------------------------------------------------------------------------------------------------------------------------------------------------------------------------------------------------------------------------------------------------------------------|-------------------|
|                             |                                                                                                                                                                                                                                                                                      |                   |
| EAN                         | 3760287005163                                                                                                                                                                                                                                                                        |                   |
| MARKETING<br>DESCRIPTION    | The TIBU pair of cushions are perfectly compatible with the TIBU high chair. They are ideal to allow you to support babies around 6 to 18 months old.<br>Entirely detachable and machine washable, the cushions take no time at all to position on the back and seat of TIBU chairs. |                   |
| SPECIFICATIONS              | To be used when infant can sit unaided to 18/24 months old     Conforms to the European Standard EN14988+A1:2012                                                                                                                                                                     |                   |
| COMPOSITION                 | <ul> <li>Covers : quilted fabric and lining 100% organic cotton</li> <li>Cushions: fabric 100% Cotton &amp; filling 100% Polyether Foam</li> </ul>                                                                                                                                   |                   |
| WASH                        | <ul> <li>Warning: only the covers are washable</li> <li>Machine washable on gentle cycle 30°</li> <li>Spin max 800 rpm</li> <li>Do not tumble dry</li> </ul>                                                                                                                         |                   |
| PRODUCT                     | Width: 27,00 cm                                                                                                                                                                                                                                                                      | Height: 8,00 cm   |
| DIMENSIONS                  | Length: 35,00 cm Weight: 0,35 kg                                                                                                                                                                                                                                                     |                   |
| PACKAGING                   | <ul> <li>2 cushion covers Camel</li> <li>2 filling foams</li> <li>2 shoulder protectors</li> <li>1 crotch protector</li> </ul>                                                                                                                                                       |                   |
| PACKAGING                   | Width: 27,00 cm                                                                                                                                                                                                                                                                      | Depth: 8,00 cm    |
| DIMENSIONS                  | Length: 35,00 cm                                                                                                                                                                                                                                                                     | Weight: 0,35 kg   |
| RECOMMENDED<br>PUBLIC PRICE | Euro: 49,00 €                                                                                                                                                                                                                                                                        | Dollars: 59,00 \$ |