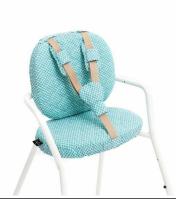

# TIBU KIT DIAMOND BLUE

| PRODUCT NAME                                            | TIBU KIT Covers Diamond Blue + Cushions                                                                                                                                                                                                                                              |                 |
|---------------------------------------------------------|--------------------------------------------------------------------------------------------------------------------------------------------------------------------------------------------------------------------------------------------------------------------------------------|-----------------|
| EAN                                                     | 3760287001134                                                                                                                                                                                                                                                                        |                 |
| MARKETING<br>DESCRIPTION                                | The TIBU pair of cushions are perfectly compatible with the TIBU high chair. They are ideal to allow you to support babies around 6 to 18 months old.<br>Entirely detachable and machine washable, the cushions take no time at all to position on the back and seat of TIBU chairs. |                 |
| SPECIFICATIONS                                          | <ul> <li>To be used when infant can sit unaided to 18/24 months old</li> <li>Conforms to the European Standard EN14988+A1:2012</li> </ul>                                                                                                                                            |                 |
| COMPOSITION                                             | <ul> <li>Covers : quilted fabric and lining 100% cotton</li> <li>Cushions: fabric 100% Cotton &amp; filling 100% Polyether Foam</li> </ul>                                                                                                                                           |                 |
| WASH                                                    | <ul> <li>Warning: only the covers are washable</li> <li>Machine washable on gentle cycle 30°</li> <li>Spin max 800 rpm</li> <li>Do not tumble dry</li> </ul>                                                                                                                         |                 |
| PRODUCT         Width: 27,00 cm         Height: 8,00 cm |                                                                                                                                                                                                                                                                                      | Height: 8,00 cm |
| DIMENSIONS                                              | Length: 35,00 cm Weight: 0,35 kg                                                                                                                                                                                                                                                     |                 |
| PACKAGING                                               | <ul> <li>2 Diamond Blue Cushion Covers</li> <li>2 foam pads</li> <li>2 shoulder pads</li> <li>1 crotch protector</li> </ul>                                                                                                                                                          |                 |
| PACKAGING                                               | Width: 27,00 cm                                                                                                                                                                                                                                                                      | Depth: 8,00 cm  |
| DIMENSIONS                                              | Length: 35,00 cm                                                                                                                                                                                                                                                                     | Weight: 0,35 kg |
| RECOMMENDED<br>PUBLIC PRICE                             | Euro: 24,50 €         Dollars: 29,50 \$                                                                                                                                                                                                                                              |                 |