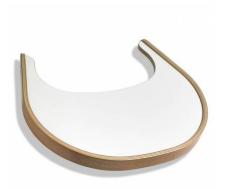

| Depth: 8,00 cm    |
| DIMENSIONS                  | Length: 35,00 cm                                                                                                                                                                                                                                                                     | Weight: 0,35 kg   |
| RECOMMENDED<br>PUBLIC PRICE | Euro: 49,00 €                                                                                                                                                                                                                                                                        | Dollars: 59,00 \$ |





| PRODUCT NAME                | TIBU Table Top                                                                                                                                                                                                                                                                                                                                                                                                                                                                                               |                   |
|-----------------------------|----------------------------------------------------------------------------------------------------------------------------------------------------------------------------------------------------------------------------