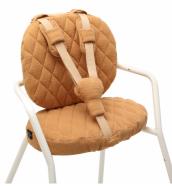

| PRODUCT NAME                | TIBU Covers Camel + Cushions                                                                                                                                                                                                                                                         |                   |
|-----------------------------|--------------------------------------------------------------------------------------------------------------------------------------------------------------------------------------------------------------------------------------------------------------------------------------|-------------------|
|                             |                                                                                                                                                                                                                                                                                      |                   |
| EAN                         | 3760287005163                                                                                                                                                                                                                                                                        |                   |
| MARKETING<br>DESCRIPTION    | The TIBU pair of cushions are perfectly compatible with the TIBU high chair. They are ideal to allow you to support babies around 6 to 18 months old.<br>Entirely detachable and machine washable, the cushions take no time at all to position on the back and seat of TIBU chairs. |                   |
| SPECIFICATIONS              | To be used when infant can sit unaided to 18/24 months old     Conforms to the European Standard EN14988+A1:2012                                                                                                                                                                     |                   |
| COMPOSITION                 | <ul> <li>Covers : quilted fabric and lining 100% organic cotton</li> <li>Cushions: fabric 100% Cotton &amp; filling 100% Polyether Foam</li> </ul>                                                                                                                                   |                   |
| WASH                        | <ul> <li>Warning: only the covers are washable</li> <li>Machine washable on gentle cycle 30°</li> <li>Spin max 800 rpm</li> <li>Do not tumble dry</li> </ul>                                                                                                                         |                   |
| PRODUCT                     | Width: 27,00 cm                                                                                                                                                                                                                                                                      | Height: 8,00 cm   |
| DIMENSIONS                  | Length: 35,00 cm Weight: 0,35 kg                                                                                                                                                                                                                                                     |                   |
| PACKAGING                   | <ul> <li>2 cushion covers Camel</li> <li>2 filling foams</li> <li>2 shoulder protectors</li> <li>1 crotch protector</li> </ul>                                                                                                                                                       |                   |
| PACKAGING                   | Width: 27,00 cm                                                                                                                                                                                                                                                                      | Depth: 8,00 cm    |
| DIMENSIONS                  | Length: 35,00 cm                                                                                                                                                                                                                                                                     | Weight: 0,35 kg   |
| RECOMMENDED<br>PUBLIC PRICE | Euro: 49,00 €                                                                                                                                                                                                                                                                        | Dollars: 59,00 \$ |