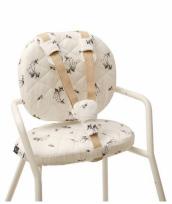

| PRODUCT NAME                | TIBU Covers Fawn + Cushions                                                                                                                                                                                                                                                                                          |                 |
|-----------------------------|----------------------------------------------------------------------------------------------------------------------------------------------------------------------------------------------------------------------------------------------------------------------------------------------------------------------|-----------------|
| EAN                         | 3760287004883                                                                                                                                                                                                                                                                                                        |                 |
| MARKETING<br>DESCRIPTION    | The TIBU pair of cushions are perfectly compatible with the TIBU high chair. They are ideal to allow you to support babies around 6 to 18 months old.<br>Entirely detachable and machine washable, the cushions take no time at all to position on the back and seat of TIBU chairs.                                 |                 |
| PRESENTATION                | Rose in April is a young French brand of decoration accessories. Elodie, the creator of Rose in April is inspired by the things she would like to have in her child's room if she was still a little girl. Thus, she invents colorful, cheerful and funny pieces. The Fawn print is one of the brand's best sellers. |                 |
| SPECIFICATIONS              | • To be used when infant can sit unaided to 18/24 months old<br>• Conforms to the European Standard EN14988+A1:2012                                                                                                                                                                                                  |                 |
| COMPOSITION                 | <ul> <li>Covers : quilted fabric and lining 100% cotton</li> <li>Cushions: fabric 100% Cotton &amp; filling 100% Polyether Foam</li> </ul>                                                                                                                                                                           |                 |
| WASH                        | <ul> <li>Warning: only the covers are washable</li> <li>Machine washable on gentle cycle 30°</li> <li>Spin max 800 rpm</li> <li>Do not tumble dry</li> </ul>                                                                                                                                                         |                 |
| PRODUCT                     | Width: 27,00 cm                                                                                                                                                                                                                                                                                                      | Height: 8,00 cm |
| DIMENSIONS                  | Length: 35,00 cm Weight: 0,35 kg                                                                                                                                                                                                                                                                                     |                 |
| PACKAGING                   | <ul> <li>2 cushion covers Rose in April Fawn</li> <li>2 filling foams</li> <li>2 shoulder protectors</li> <li>1 crotch protector</li> </ul>                                                                                                                                                                          |                 |
| PACKAGING                   | Width: 30,00 cm                                                                                                                                                                                                                                                                                                      | Depth: 12,00 cm |
| DIMENSIONS                  | Length: 40,00 cm Weight: 0,30 kg                                                                                                                                                                                                                                                                                     |                 |
| RECOMMENDED<br>PUBLIC PRICE | Euro: 49,00 € Dollars: 59,00 \$                                                                                                                                                                                                                                                                                      |                 |