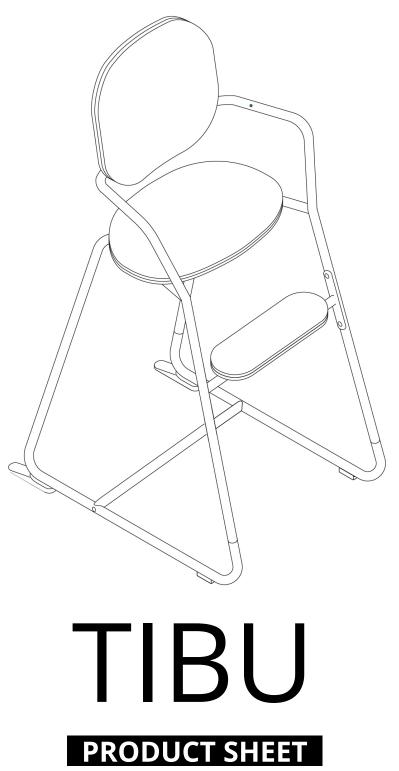

Charlie Crane

PARIS

TIBU - 01 JUN 2022

Charlie Crane 10 bis, rue Bisson - 75020 Paris FRANCE charliecraneparis.com

| PRODUCT NAME             | Tibu High Chair - White Frame + Tibu Guard                                                                                                                                                                                                                                                                                                                                                                                                                                                                                                                                                                                                                                |                  |
|--------------------------|---------------------------------------------------------------------------------------------------------------------------------------------------------------------------------------------------------------------------------------------------------------------------------------------------------------------------------------------------------------------------------------------------------------------------------------------------------------------------------------------------------------------------------------------------------------------------------------------------------------------------------------------------------------------------|------------------|
| EAN                      | 3770003921165                                                                                                                                                                                                                                                                                                                                                                                                                                                                                                                                                                                                                                                             |                  |
| MARKETING<br>DESCRIPTION | Do you dream of an attractive and flexible highchair? Charlie Crane has created one!<br>The TIBU chair whose simple design was inspired by 1950s French industrial design is a real<br>success. Available in several colors, it offers different seating configurations thus allowing it to<br>be used from the age of 6 months (with Baby Set) to 8 year and over.<br>An optional pair of table top, belts and seat cushions are offered and are advised for infants<br>aged 6 to 18 months.<br>The Baby Set can be used for babies from 6 to 36 months.<br>It includes:<br><ul> <li>1 wooden belt</li> <li>1 leather crotch strap</li> <li>1 3-point harness</li> </ul> |                  |
| SPECIFICATIONS           | <ul> <li>To be used when infant can sit unaided (with Baby Set) to 6 years old</li> <li>2 sitting positions and 3 step-foot positions allow the chair to be adapted to the child's height</li> <li>Conforms to the European Standard EN14988:2017+A1:2020</li> <li>Not delivered pre-assembled. Easy installation using the included Allen key</li> <li>Optional pair of suitable cushions</li> <li>Design: Gaspard Tiné-Bérès and Tristan Kopp/ Re-Do Studio for Charlie Crane</li> <li>Patented model</li> <li>Product size: 84 x 59 x 52 cm</li> <li>Height of the seat: 54 cm without cushion / 57 cm with cushion</li> <li>Made in the European Union</li> </ul>     |                  |
| COMPOSITION              | High-Chair:<br>• ¾ inch steel-pipe frame painted with bright epoxy paint<br>• Backrest and belt: multi-layered birch-veneered European beech, matte varnish.<br>• Wooden elements: birch plywood veneered HPL beech<br>Baby Set:<br>• Multi-layered birch-veneered CPL<br>• Crotch strap in Italian leather, hand-made in France.                                                                                                                                                                                                                                                                                                                                         |                  |
| MAINTENANCE              | Only clean the high chair with soap or any other mild cleaning agent without toxic components and with warm water.                                                                                                                                                                                                                                                                                                                                                                                                                                                                                                                                                        |                  |
| PRODUCT                  | Width: 59,00 cm                                                                                                                                                                                                                                                                                                                                                                                                                                                                                                                                                                                                                                                           | Height: 52,00 cm |
| DIMENSIONS               | Length: 84,00 cm                                                                                                                                                                                                                                                                                                                                                                                                                                                                                                                                                                                                                                                          | Weight: 9,00 kg  |
| PACKAGING                | <ul> <li>High Chair:</li> <li>1 metal structure composed of a frame, two feet, reinforcing cross-bar and three footrest pieces</li> <li>1 seat, 1 backrest and 1 curved multi-layered wood footrest</li> <li>1 bag of screws and bolts including 4 floor glides</li> <li>1 user manual (FR/EN/DE/NL/IT/ES)</li> <li>Baby Set: <ul> <li>1 wooden belt</li> <li>1 leather crotch strap</li> <li>1 harness</li> <li>1 bag of screws</li> <li>1 user manual (FR/EN/DE/NL/IT/ES)</li> </ul> </li> </ul>                                                                                                                                                                        |                  |