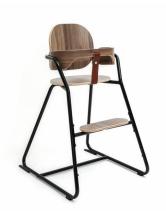

| PRODUCT NAME                | TIBU Guard Walnut with Harness, Crotch, screws and manual                                                                                                                                                                                                                                                                                                                                                                                                                                                         |                   |
|-----------------------------|-------------------------------------------------------------------------------------------------------------------------------------------------------------------------------------------------------------------------------------------------------------------------------------------------------------------------------------------------------------------------------------------------------------------------------------------------------------------------------------------------------------------|-------------------|
| EAN                         | 3760287001424                                                                                                                                                                                                                                                                                                                                                                                                                                                                                                     |                   |
| MARKETING<br>DESCRIPTION    | <ul> <li>The Baby Set will allow you to use the TIBU chair for your baby from about 6 to 36 months. This Tibu Baby Set Walnut is to be used for the TIBU Black Edition chair only.</li> <li>It includes: <ul> <li>A wooden wrap-around belt;</li> <li>A leather crotch;</li> <li>A 3-point safety harness.</li> </ul> </li> <li>For babies from 6 to 18 months, it is recommended to use the cushions, which provide better support for the child.</li> <li>The optional shelf can be attached on top.</li> </ul> |                   |
| SPECIFICATIONS              | To be used when infant can sit unaided to 36 months old.<br>Conforms to the European Standard EN14988+A1:2012<br>Not delivered pre-assembled. Easy installation using the included Allen key.<br>Optional pair of suitable cushions.<br>Delivered with two types of caster suitable for floor type (hard/soft).<br>Design: Gaspard Tiné-Bérès and Tristan Kopp/ Re-Do Studio for Charlie Crane<br>Patented model<br>Made in the European Union                                                                    |                   |
| COMPOSITION                 | <ul> <li>Inside : Multi-layered birch-veneered. Outside Walnut CPL Decor</li> <li>Crotch strap in Italian leather, hand-made in France.</li> </ul>                                                                                                                                                                                                                                                                                                                                                                |                   |
| MAINTENANCE                 | The product can be cleaned with a clean, dry and soft cloth. Never use liquids, solvents, thinners, alcohols, abrasives, etc.                                                                                                                                                                                                                                                                                                                                                                                     |                   |
| PRODUCT                     | Width: 19,00 cm                                                                                                                                                                                                                                                                                                                                                                                                                                                                                                   | Height: 10,00 cm  |
| DIMENSIONS                  | Length: 37,00 cm                                                                                                                                                                                                                                                                                                                                                                                                                                                                                                  | Weight: 0,47 kg   |
| PACKAGING                   | 1 wooden belt<br>1 leather crotch strap<br>1 harness<br>1 bag of screws<br>1 user manual (FR/EN/DE/NL/IT/ES)                                                                                                                                                                                                                                                                                                                                                                                                      |                   |
| PACKAGING                   | Width: 21,00 cm                                                                                                                                                                                                                                                                                                                                                                                                                                                                                                   | Depth: 10,00 cm   |
| DIMENSIONS                  | Length: 37,00 cm                                                                                                                                                                                                                                                                                                                                                                                                                                                                                                  | Weight: 0,52 kg   |
| RECOMMENDED<br>PUBLIC PRICE | Euro: 69,00 €                                                                                                                                                                                                                                                                                                                                                                                                                                                                                                     | Dollars: 59,00 \$ |