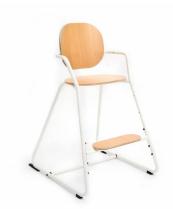

Charlie Crane

PARIS

TIBU - 01 JUN 2022

Charlie Crane 10 bis, rue Bisson - 75020 Paris FRANCE charliecraneparis.com

| PRODUCT NAME             | Tibu High Chair - White Frame + Tibu Guard                                                                                                                                                                                                                                                                                                                                                                                                                                                                                                                                                                                                                                |                  |
|--------------------------|---------------------------------------------------------------------------------------------------------------------------------------------------------------------------------------------------------------------------------------------------------------------------------------------------------------------------------------------------------------------------------------------------------------------------------------------------------------------------------------------------------------------------------------------------------------------------------------------------------------------------------------------------------------------------|------------------|
| EAN                      | 3770003921165                                                                                                                                                                                                                                                                                                                                                                                                                                                                                                                                                                                                                                                             |                  |
| MARKETING<br>DESCRIPTION | Do you dream of an attractive and flexible highchair? Charlie Crane has created one!<br>The TIBU chair whose simple design was inspired by 1950s French industrial design is a real<br>success. Available in several colors, it offers different seating configurations thus allowing it to<br>be used from the age of 6 months (with Baby Set) to 8 year and over.<br>An optional pair of table top, belts and seat cushions are offered and are advised for infants<br>aged 6 to 18 months.<br>The Baby Set can be used for babies from 6 to 36 months.<br>It includes:<br><ul> <li>1 wooden belt</li> <li>1 leather crotch strap</li> <li>1 3-point harness</li> </ul> |                  |
| SPECIFICATIONS           | <ul> <li>To be used when infant can sit unaided (with Baby Set) to 6 years old</li> <li>2 sitting positions and 3 step-foot positions allow the chair to be adapted to the child's height</li> <li>Conforms to the European Standard EN14988:2017+A1:2020</li> <li>Not delivered pre-assembled. Easy installation using the included Allen key</li> <li>Optional pair of suitable cushions</li> <li>Design: Gaspard Tiné-Bérès and Tristan Kopp/ Re-Do Studio for Charlie Crane</li> <li>Patented model</li> <li>Product size: 84 x 59 x 52 cm</li> <li>Height of the seat: 54 cm without cushion / 57 cm with cushion</li> <li>Made in the European Union</li> </ul>     |                  |
| COMPOSITION              | High-Chair:<br>• ¾ inch steel-pipe frame painted with bright epoxy paint<br>• Backrest and belt: multi-layered birch-veneered European beech, matte varnish.<br>• Wooden elements: birch plywood veneered HPL beech<br>Baby Set:<br>• Multi-layered birch-veneered CPL<br>• Crotch strap in Italian leather, hand-made in France.                                                                                                                                                                                                                                                                                                                                         |                  |
| MAINTENANCE              | Only clean the high chair with soap or any other mild cleaning agent without toxic components and with warm water.                                                                                                                                                                                                                                                                                                                                                                                                                                                                                                                                                        |                  |
| PRODUCT                  | Width: 59,00 cm                                                                                                                                                                                                                                                                                                                                                                                                                                                                                                                                                                                                                                                           | Height: 52,00 cm |
| DIMENSIONS               | Length: 84,00 cm                                                                                                                                                                                                                                                                                                                                                                                                                                                                                                                                                                                                                                                          | Weight: 9,00 kg  |
| PACKAGING                | <ul> <li>High Chair:</li> <li>1 metal structure composed of a frame, two feet, reinforcing cross-bar and three footrest pieces</li> <li>1 seat, 1 backrest and 1 curved multi-layered wood footrest</li> <li>1 bag of screws and bolts including 4 floor glides</li> <li>1 user manual (FR/EN/DE/NL/IT/ES)</li> <li>Baby Set: <ul> <li>1 wooden belt</li> <li>1 leather crotch strap</li> <li>1 harness</li> <li>1 bag of screws</li> <li>1 user manual (FR/EN/DE/NL/IT/ES)</li> </ul> </li> </ul>                                                                                                                                                                        |                  |