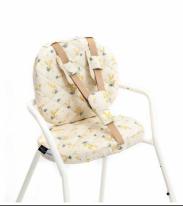

## TIBU KIT HIBISCUS

| PRODUCT NAME                | TIBU Hibiscus Covers + Cushions                                                                                                                                                                                                                                                                                                                                                                                                                                                                                                                                                                                                                                                                                                                                                                                                                                                                                                                                                                                                                                                                                                    |                 |
|-----------------------------|------------------------------------------------------------------------------------------------------------------------------------------------------------------------------------------------------------------------------------------------------------------------------------------------------------------------------------------------------------------------------------------------------------------------------------------------------------------------------------------------------------------------------------------------------------------------------------------------------------------------------------------------------------------------------------------------------------------------------------------------------------------------------------------------------------------------------------------------------------------------------------------------------------------------------------------------------------------------------------------------------------------------------------------------------------------------------------------------------------------------------------|-----------------|
| EAN                         | 3760287001172                                                                                                                                                                                                                                                                                                                                                                                                                                                                                                                                                                                                                                                                                                                                                                                                                                                                                                                                                                                                                                                                                                                      |                 |
| MARKETING<br>DESCRIPTION    | <ul> <li>Le Petit Lucas du Tertre x Charlie Crane Collaboration         Charlie Crane and the ethnic and responsible brand le Petit Lucas du Tertre have started a collaboration on one of the iconic prints of this retro folk brand: Hibiscus.         The 100% cotton Hibiscus fabric is made using Indian printing, weaving and handcrafting techniques: Frame printing, which works like a stencil. On a large frame is stretched a canvas. This canvas is pierced with small holes through which the dye will pass to form the drawing on the fabric underneath. There are as many frames as there are colors, each color coming to rest next to each other.An indispensable item from birth to around 7 months, the LEVO can be integrated perfectly into your interior.     </li> <li>Hibiscus cushions:         The TIBU pair of cushions are perfectly compatible with the TIBU high chair. They are ideal to allow you to support babies around 6 to 18 months old.         Entirely detachable and machine washable, the cushions take no time at all to position on the back and seat of TIBU chairs.     </li> </ul> |                 |
| SPECIFICATIONS              | <ul> <li>To be used when infant can sit unaided to 18/24 months old</li> <li>Conforms to the European Standard EN14988+A1:2012</li> </ul>                                                                                                                                                                                                                                                                                                                                                                                                                                                                                                                                                                                                                                                                                                                                                                                                                                                                                                                                                                                          |                 |
| COMPOSITION                 | <ul> <li>Covers: quilted Fabric 100% cotton printed using Indian printing, weaving and handicraft techniques</li> <li>Cushions: fabric 100% Cotton &amp; filling 100% Polyether Foam</li> </ul>                                                                                                                                                                                                                                                                                                                                                                                                                                                                                                                                                                                                                                                                                                                                                                                                                                                                                                                                    |                 |
| WASH                        | <ul> <li>Warning: only the covers are washable</li> <li>Machine washable on gentle cycle 30°</li> <li>Spin max 800 rpm</li> <li>Do not tumble dry</li> </ul>                                                                                                                                                                                                                                                                                                                                                                                                                                                                                                                                                                                                                                                                                                                                                                                                                                                                                                                                                                       |                 |
| PRODUCT                     | Width: 27,00 cm                                                                                                                                                                                                                                                                                                                                                                                                                                                                                                                                                                                                                                                                                                                                                                                                                                                                                                                                                                                                                                                                                                                    | Height: 8,00 cm |
| DIMENSIONS                  | Length: 35,00 cm                                                                                                                                                                                                                                                                                                                                                                                                                                                                                                                                                                                                                                                                                                                                                                                                                                                                                                                                                                                                                                                                                                                   | Weight: 0,35 kg |
| PACKAGING                   | <ul> <li>2 Hibiscus Le Petit Lucas du Tertre Cushion Covers</li> <li>2 foam pads</li> <li>2 shoulder pads</li> <li>1 crotch protector</li> </ul>                                                                                                                                                                                                                                                                                                                                                                                                                                                                                                                                                                                                                                                                                                                                                                                                                                                                                                                                                                                   |                 |
| PACKAGING                   | Width: 27,00 cm                                                                                                                                                                                                                                                                                                                                                                                                                                                                                                                                                                                                                                                                                                                                                                                                                                                                                                                                                                                                                                                                                                                    | Depth: 8,00 cm  |
| DIMENSIONS                  | Length: 35,00 cm                                                                                                                                                                                                                                                                                                                                                                                                                                                                                                                                                                                                                                                                                                                                                                                                                                                                                                                                                                                                                                                                                                                   | Weight: 0,35 kg |
| RECOMMENDED<br>PUBLIC PRICE | Euro: 49,00 € Dollars: 59,00 \$                                                                                                                                                                                                                                                                                                                                                                                                                                                                                                                                                                                                                                                                                                                                                                                                                                                                                                                                                                                                                                                                                                    |                 |