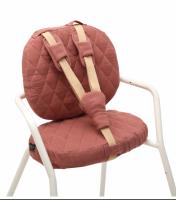

## TIBU KIT BOIS DE ROSE

| PRODUCT NAME                | TIBU Cover Bois de Rose + Cushions                                                                                                                                                                                                                                                   |                   |
|-----------------------------|--------------------------------------------------------------------------------------------------------------------------------------------------------------------------------------------------------------------------------------------------------------------------------------|-------------------|
| EAN                         | 3760287005187                                                                                                                                                                                                                                                                        |                   |
| MARKETING<br>DESCRIPTION    | The TIBU pair of cushions are perfectly compatible with the TIBU high chair. They are ideal to allow you to support babies around 6 to 18 months old.<br>Entirely detachable and machine washable, the cushions take no time at all to position on the back and seat of TIBU chairs. |                   |
| SPECIFICATIONS              | To be used when infant can sit unaided to 18/24 months old     Conforms to the European Standard EN14988+A1:2012                                                                                                                                                                     |                   |
| COMPOSITION                 | Covers: quilted fabric and lining 100% cotton     Cushions: fabric 100% Cotton & filling 100% Polyether Foam                                                                                                                                                                         |                   |
| WASH                        | <ul> <li>Warning: only the covers are washable</li> <li>Machine washable on gentle cycle 30°</li> <li>Spin max 800 rpm</li> <li>Do not tumble dry</li> </ul>                                                                                                                         |                   |
| PRODUCT                     | Width: 27,00 cm                                                                                                                                                                                                                                                                      | Height: 8,00 cm   |
| DIMENSIONS                  | Length: 35,00 cm Weight: 0,35 kg                                                                                                                                                                                                                                                     |                   |
| PACKAGING                   | <ul> <li>2 cushion covers Bois de Rose</li> <li>2 filling foams</li> <li>2 shoulder protectors</li> <li>1 crotch protector</li> </ul>                                                                                                                                                |                   |
| PACKAGING                   | Width: 27,00 cm                                                                                                                                                                                                                                                                      | Depth: 8,00 cm    |
| DIMENSIONS                  | Length: 35,00 cm                                                                                                                                                                                                                                                                     | Weight: 0,35 kg   |
| RECOMMENDED<br>PUBLIC PRICE | Euro: 49,00 €                                                                                                                                                                                                                                                                        | Dollars: 59,00 \$ |