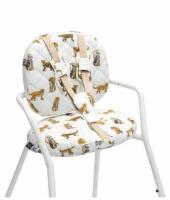

| PRODUCT NAME                | TIBU Covers Fawn + Cushions                                                                                                                                                                                                                                                                                          |                 |
|-----------------------------|----------------------------------------------------------------------------------------------------------------------------------------------------------------------------------------------------------------------------------------------------------------------------------------------------------------------|-----------------|
| EAN                         | 3760287004883                                                                                                                                                                                                                                                                                                        |                 |
| MARKETING<br>DESCRIPTION    | The TIBU pair of cushions are perfectly compatible with the TIBU high chair. They are ideal to allow you to support babies around 6 to 18 months old.<br>Entirely detachable and machine washable, the cushions take no time at all to position on the back and seat of TIBU chairs.                                 |                 |
| PRESENTATION                | Rose in April is a young French brand of decoration accessories. Elodie, the creator of Rose in April is inspired by the things she would like to have in her child's room if she was still a little girl. Thus, she invents colorful, cheerful and funny pieces. The Fawn print is one of the brand's best sellers. |                 |
| SPECIFICATIONS              | • To be used when infant can sit unaided to 18/24 months old<br>• Conforms to the European Standard EN14988+A1:2012                                                                                                                                                                                                  |                 |
| COMPOSITION                 | <ul> <li>Covers : quilted fabric and lining 100% cotton</li> <li>Cushions: fabric 100% Cotton &amp; filling 100% Polyether Foam</li> </ul>                                                                                                                                                                           |                 |
| WASH                        | <ul> <li>Warning: only the covers are washable</li> <li>Machine washable on gentle cycle 30°</li> <li>Spin max 800 rpm</li> <li>Do not tumble dry</li> </ul>                                                                                                                                                         |                 |
| PRODUCT                     | Width: 27,00 cm                                                                                                                                                                                                                                                                                                      | Height: 8,00 cm |
| DIMENSIONS                  | Length: 35,00 cm Weight: 0,35 kg                                                                                                                                                                                                                                                                                     |                 |
| PACKAGING                   | <ul> <li>2 cushion covers Rose in April Fawn</li> <li>2 filling foams</li> <li>2 shoulder protectors</li> <li>1 crotch protector</li> </ul>                                                                                                                                                                          |                 |
| PACKAGING                   | Width: 30,00 cm                                                                                                                                                                                                                                                                                                      | Depth: 12,00 cm |
| DIMENSIONS                  | Length: 40,00 cm Weight: 0,30 kg                                                                                                                                                                                                                                                                                     |                 |
| RECOMMENDED<br>PUBLIC PRICE | Euro: 49,00 € Dollars: 59,00 \$                                                                                                                                                                                                                                                                                      |                 |