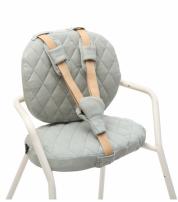

# TIBU KIT DIAMOND BLUE

| PRODUCT NAME                                            | TIBU KIT Covers Diamond Blue + Cushions                                                                                                                                                                                                                                              |                 |
|---------------------------------------------------------|--------------------------------------------------------------------------------------------------------------------------------------------------------------------------------------------------------------------------------------------------------------------------------------|-----------------|
| EAN                                                     | 3760287001134                                                                                                                                                                                                                                                                        |                 |
| MARKETING<br>DESCRIPTION                                | The TIBU pair of cushions are perfectly compatible with the TIBU high chair. They are ideal to allow you to support babies around 6 to 18 months old.<br>Entirely detachable and machine washable, the cushions take no time at all to position on the back and seat of TIBU chairs. |                 |
| SPECIFICATIONS                                          | <ul> <li>To be used when infant can sit unaided to 18/24 months old</li> <li>Conforms to the European Standard EN14988+A1:2012</li> </ul>                                                                                                                                            |                 |
| COMPOSITION                                             | <ul> <li>Covers : quilted fabric and lining 100% cotton</li> <li>Cushions: fabric 100% Cotton &amp; filling 100% Polyether Foam</li> </ul>                                                                                                                                           |                 |
| WASH                                                    | <ul> <li>Warning: only the covers are washable</li> <li>Machine washable on gentle cycle 30°</li> <li>Spin max 800 rpm</li> <li>Do not tumble dry</li> </ul>                                                                                                                         |                 |
| PRODUCT         Width: 27,00 cm         Height: 8,00 cm |                                                                                                                                                                                                                                                                                      | Height: 8,00 cm |
| DIMENSIONS                                              | Length: 35,00 cm Weight: 0,35 kg                                                                                                                                                                                                                                                     |                 |
| PACKAGING                                               | <ul> <li>2 Diamond Blue Cushion Covers</li> <li>2 foam pads</li> <li>2 shoulder pads</li> <li>1 crotch protector</li> </ul>                                                                                                                                                          |                 |
| PACKAGING                                               | Width: 27,00 cm                                                                                                                                                                                                                                                                      | Depth: 8,00 cm  |
| DIMENSIONS                                              | Length: 35,00 cm                                                                                                                                                                                                                                                                     | Weight: 0,35 kg |
| RECOMMENDED<br>PUBLIC PRICE                             | Euro: 24,50 €         Dollars: 29,50 \$                                                                                                                                                                                                                                              |                 |